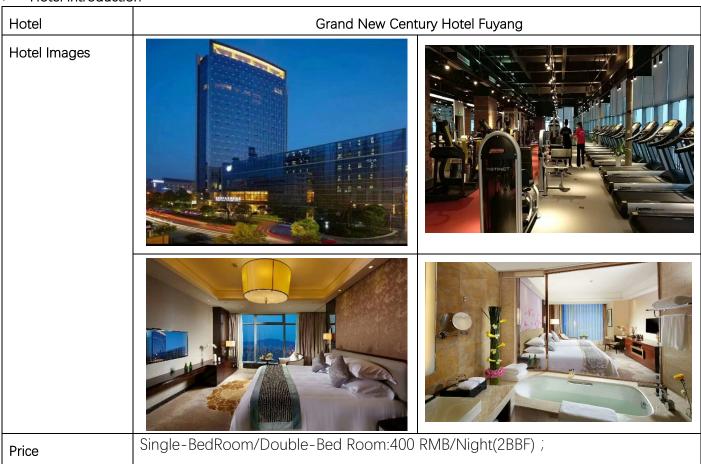

### Hotel Introduction

# Player Guide

| Service & Note | Check-Out before 12pm                                                                |
|----------------|--------------------------------------------------------------------------------------|
|                | Check-Out timeout default fine:                                                      |
|                | - 12:00-18:00 check out, Extra pay part-day charge;                                  |
|                | - Later than18:00, full-day's room charge                                            |
|                |                                                                                      |
| Address        | Address: No.61 Jinqiao North Road, Fuyang District, Hangzhou City, Zhejiang Province |
|                | Telephone: 0571-63287888                                                             |
|                |                                                                                      |